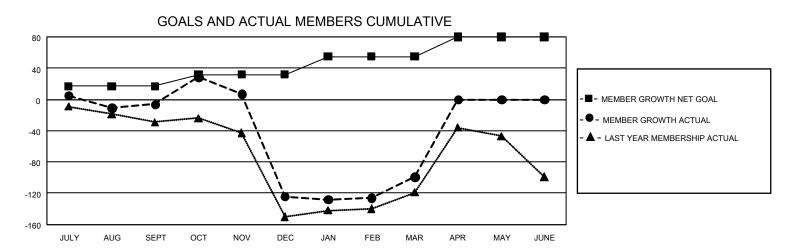

## GMT Constitutional Area 4, Group K

REPORT DOES NOT INCLUDE CLUBS IN UNDISTRICTED AREAS.

| Clubs                 |               |           |               | Members               |                         |                         |                                                    |
|-----------------------|---------------|-----------|---------------|-----------------------|-------------------------|-------------------------|----------------------------------------------------|
| RESULTS FOR 2023-2024 |               |           |               | RESULTS FOR 2023-2024 |                         |                         |                                                    |
| QUARTER               | NEW CLUB GOAL | NEW CLUBS | DROPPED CLUBS | QUARTER MEM           | IBER GROWTH NET<br>GOAL | MEMBER GROWTH<br>ACTUAL | DROPPED MEMBERS<br>ACTUAL (including<br>transfers) |
| JULY/AUG/SEPT         | 6             | 0         | 0             | JULY/AUG/SEPT         | 17                      | 60                      | 61                                                 |
| OCT/NOV/DEC           | 0             | 2         | 6             | OCT/NOV/DEC           | 15                      | 100                     | 217                                                |
| JAN/FEB/MAR           | 6             | 0         | 1             | JAN/FEB/MAR           | 23                      | 90                      | 59                                                 |
| APR/MAY/JUNE          | 9             | 0         | 0             | APR/MAY/JUNE          | 25                      | 0                       | 0                                                  |