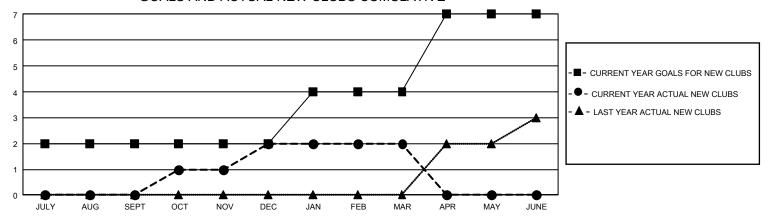

## GMT Constitutional Area 4, Group K

REPORT DOES NOT INCLUDE CLUBS IN UNDISTRICTED AREAS.

| Clubs                 |               |           |               | Members               |                         |                         |                                                    |
|-----------------------|---------------|-----------|---------------|-----------------------|-------------------------|-------------------------|----------------------------------------------------|
| RESULTS FOR 2023-2024 |               |           |               | RESULTS FOR 2023-2024 |                         |                         |                                                    |
| QUARTER               | NEW CLUB GOAL | NEW CLUBS | DROPPED CLUBS | QUARTER MEM           | IBER GROWTH NET<br>GOAL | MEMBER GROWTH<br>ACTUAL | DROPPED MEMBERS<br>ACTUAL (including<br>transfers) |
| JULY/AUG/SEPT         | 6             | 0         | 0             | JULY/AUG/SEPT         | 17                      | 60                      | 61                                                 |
| OCT/NOV/DEC           | 0             | 2         | 6             | OCT/NOV/DEC           | 15                      | 100                     | 217                                                |
| JAN/FEB/MAR           | 6             | 0         | 1             | JAN/FEB/MAR           | 23                      | 90                      | 59                                                 |
| APR/MAY/JUNE          | 9             | 0         | 0             | APR/MAY/JUNE          | 25                      | 0                       | 0                                                  |